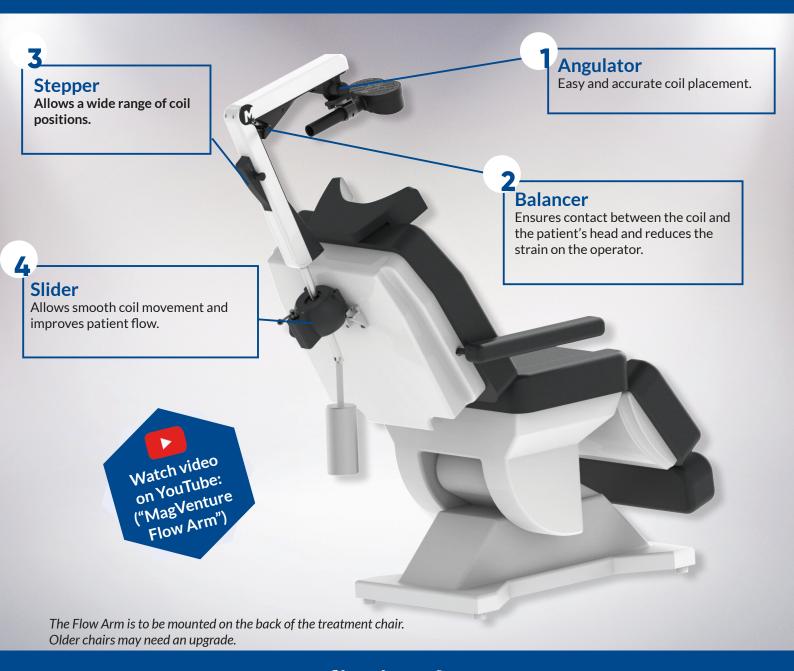

- Optimized for clinical practice
- Smooth, effortless movement
- Balanced coil weight
- No strain on the operator
- Suitable for all treatment coils

## 4 key features of the Flow Arm